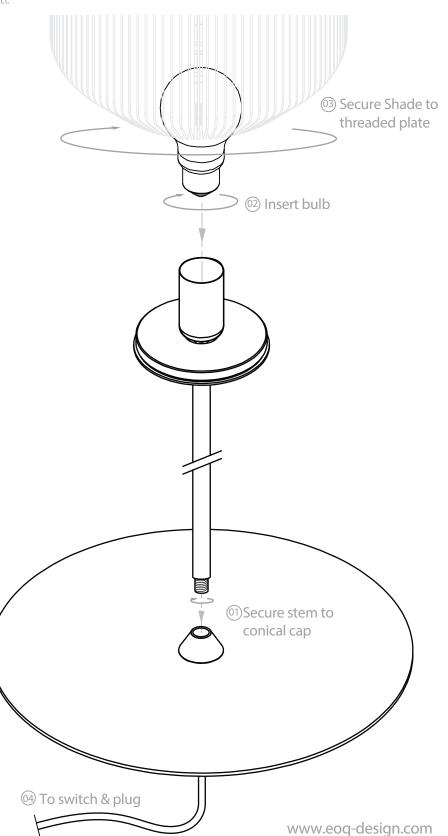

## Technical Data

This product is not supplied with a bulb. Please use a certified E27 (E26 for US ver) bulb that lies within the suggested energy efficiency index as stated on the energy efficiency label. Any bulb used must comply with the recommended maximum voltage suggested on the safety label located on the product.